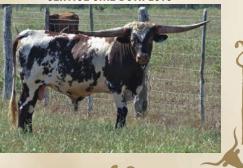

### PEN OF 2 HEIFERS Consigned by El Coyote Ranch

### ECR COMMAND READY

| TLBAA No: CI30592    | 28 <b>PH No:</b> 629 | <b>DOB:</b> 4/11/2016                      |
|----------------------|----------------------|--------------------------------------------|
| HIDALGO ECR {        | HUNTS COMMAND RESP   | PECT { HUNTS EMPEROR<br>MISS RODEO AMERICA |
|                      | ECR AMIGO'S ESPECIAI | . 208 { AMIGO CHEX<br>Silver Feature       |
| ECR PRIMED & READY { | PRIME TIME ECR       | { RESPECT ME<br>ECR COACH'S CHOICE         |
|                      | ECR HOWDY COACH      | { COACH TOMMIE<br>ECR TARI'S HOWDY         |
|                      |                      |                                            |

### ECR TREASURED GIRL

TLBAA No: CI305937 PH No: 635 DOI Sam Houston ECR { ECR Miss Houston 336

DOB: 4/4/2016

- HUNTS EMPEROR MISS RODEO AMERICA
- F HOUSTON SOLUTION 111
- <sup>L</sup> DELTA MISS AMERICA
- { DON JULIO Tari graves FM49
- EMPEROR Phenomenal tari

Breeding: Exposed to Stockman BCB from 8/1/17 to sale date.

ECR EMPRESSIVE TARI

**TESORO ECR** 

**Comments:** OCV. These April 2016 heifers will sell as choice money, leaving one lucky buyer in the driver's seat to pick their favorite, or take them both. For those new to the industry these ladies would be a great way to jumpstart your herd. Their superstar pedigrees combine the genetics of news maker Hunts Command Respect with industry legends such as Tari Graves FM 49, ECR Miss Houston 336, Don Julio, Houston Solution, Emperor and Phenomenon among them. These super females are being bred to our Swagger son, Stockman BCB, to make an exciting young package. Endless possibilities and something for everyone so don't miss this opportunity! Updated measurements available on sale day.