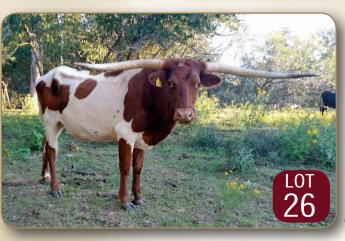

### **GRANDE ILLUSION 410**

Consigned by Joe & Pam Wissel TLBAA No: Cl306838 PH No: 410 DOB: 4/24/2014

### DARK MAGIC 17 { M ARROW HOUDINI AWESOME ROSE 720 GRAND WORKING GIRL 910 { GRAND COACH BL WORKING GIRL

Breeding: Exposed to Rio Cowboy 477 from 9/19/17 to 1/10/18. Bull calf at side born 6/24/17 by Rio Cowboy 477.

**Comments:** OCV. Grande Illusion's great dam is Working Girl from Working Woman. Her sire is a product of M Arrow Houdini (87.5) and Awesome Rose. (76" at 5 year death). On 2/6/17 she measured 62.25" TTT. Since then she has grown continually. New measurement available at sale date. Bull calf from Rio Cowboy, by Cowboy Catchit Chex.