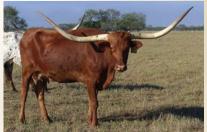

**Breeding:** Exposed Cornerstone ECR from 9/1/17 to sale date. Bull calf at side born 8/2/17 by Hidalgo ECR.

**Comments:** OCV. Here is a super productive female with a ton of genetics and horns. She has a spectacular pedigree with Amigo Chex and Delta Disco crossed Gunman on her maternal side. Cherry Coyote is the dam of Iron Hail and has been a proven producer for us. She sells with a potential herd sire at side by Hidalgo ECR (Hunts Command Respect X ECR Amigo's Especial) making him a 3/4 brother to Iron Hail. She is also being exposed back to our exciting 87 5/8" TTT, 5-year-old Cornerstone ECR for the possible 3-N-1. She combines horns, pedigree and production into one complete package. This is a female you don't want to miss! Updated breeding & measurements available on sale day.

### SON - IRON HAIL

### DAUGHTER - ECR COYOTE'S CHERRY CRISP

<u>~~ 29 × ~</u>

### **SERVICE SIRE - CORNERSTONE ECR**