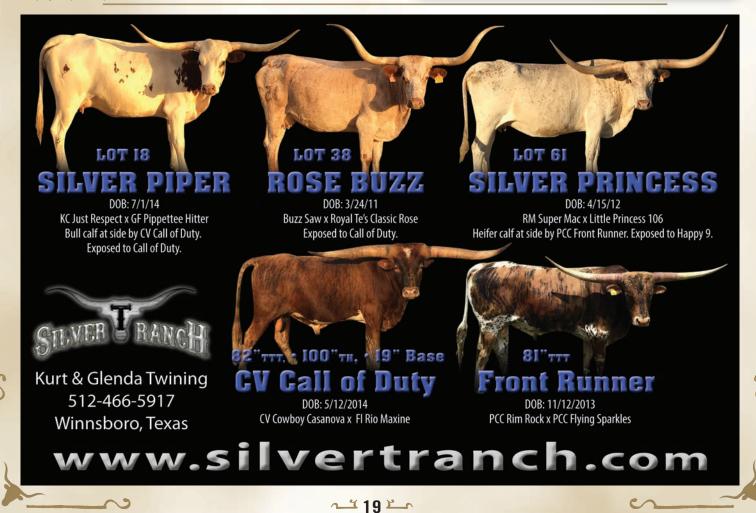

### SILVER PIPER

Consigned by Kurt & Glenda Twining TLBAA No: Cl293954 PH No: 53 DOB: 7/1/2014

### KC JUST RESPECT { HUNTS DEMANDS RESPECT K.C. JAZZMIN GF PIPPETTE HITTER { GF HEAVY HITTER GF PIPPI

**Breeding:** Exposed to PCC Front Runner from 11/1/2017 to sale date. Bull calf at side born 10/12/17 by CV Call of Duty

**Comments:** OCV. Piper is an own daughter of the great KC Just Respect (82" TTT) HSC Horn Champion. She also goes back to the great Heavy Hitter bull. She has a loaded pedigree from top to bottom. She is pretty young and raising her first calf out of CV Call of Duty (83" TTT) 2X HSC Horn Champion and 3X Futurity Champion. No flaws here, wonderful disposition and has it all in front of her. Pedigree has 9 over 70"+ TTT animals. Exposed back to the 81" TTT Front Runner bull in partnership with Pace/Williams.

### ROSE BUZZ

Consigned by Kurt & Glenda Twining TLBAA No: Cl306975 PH No: 152 DOB: 3/24/2011

### BUZZ SAW { HUNTS COMMAND RESPECT SAW DUST ROYAL TE'S CLASSIC ROSE { CLASSIC ROYAL TE GUNNA BE A ROSE

Breeding: Exposed to PCC Front Runner from 8/1/17 to sale date Comments: OCV. There is a lot of conversation regarding cows that are complete in conformation, horn, milking ability and disposition. She is all of this. Rose is our last natural born Buzz Saw daughter, there will be no more. She has great Texas Twist horns, beautiful roan color and we are retaining 2 of her heifers as replacements. Her genetics go back to Hunts Command Respect and Chuck Wagon and she is exposed back to PC Front Runner (81" TTT), our partnership bull with Scott Pace and John Williams. **18** 

> SILVER PRINCESS 9 Consigned by Kurt & Glenda Twining TLBAA No: Cl283399 PH No: 9 DOB: 4/15/2012 RM SUPER MAC { M.C. SUPER REX RM CURL ME AGAIN LITTLE PRINCESS 106 { GRINGO 158 ST OBVIOUS MERLOT

**Breeding:** Exposed to Happy 9 from 10/9/17 to sale date. Heifer calf at side born 8/2/17 by PCC Front Runner.

**Comments:** OCV. There is a lot of conversation regarding cows that are complete in conformation, horn, milking ability and disposition. She is all of this. Princess is covered in red spots, raises great calves, and will be a big horned gal when she grows up. The heifer is by Front Runner (81" TTT) who is a partnership bull with Scott Pace and John Williams. Her genetics go back to Phenomenon and Emperor. She is exposed back to the Tuff X Cha Ching son Happy 9 for what should be a horn explosion. She is a good one!