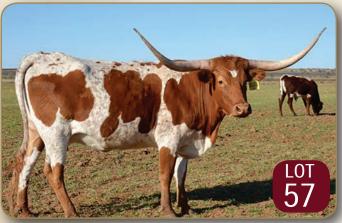

Hal & Carole Griffin Rocking G Longhorns Alvord, TX cgoakleaf@aol.com (940) 644-5515 Lot # 5, 56

Haythorn Land & Cattle Company Craig & Jody Haythorn Arthur, NE haythornoffice@gmail.com (308) 355-4251 Lot # 6, 20

### SAND 64 Consigned by Haythorn Land & Cattle Company

TLBAA No: CI302045 PH No: 64 DOB: 4/19/2016 7LS BLACK JACK { IRON MIKE ST 7LS BUNNY'S BRINDLE

FOUR 602 { MOULA REBEL Sandhill 801

**Breeding:** Confirmed bred to Cinnabon Chex 10/21/17. **Comments:** OCV. This red heifer is out of our biggest horned cow. I would guess total horn is close to 100 inches. The service sire is by Cowboy Tuff Chex that is by a double bred JP Rio Grande cow on it's bottom side. Pregnancy checked 10/21/17. Confirmed bred.