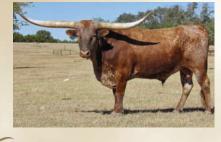

**Breeding:** Exposed Cornerstone ECR from 9/1/17 to sale date. Bull calf at side born 8/2/17 by Hidalgo ECR.

**Comments:** OCV. Here is a super productive female with a ton of genetics and horns. She has a spectacular pedigree with Amigo Chex and Delta Disco crossed Gunman on her maternal side. Cherry Coyote is the dam of Iron Hail and has been a proven producer for us. She sells with a potential herd sire at side by Hidalgo ECR (Hunts Command Respect X ECR Amigo's Especial) making him a 3/4 brother to Iron Hail. She is also being exposed back to our exciting 87 5/8" TTT, 5-year-old Cornerstone ECR for the possible 3-N-1. She combines horns, pedigree and production into one complete package. This is a female you don't want to miss! Updated breeding & measurements available on sale day.

### SON - IRON HAIL

### DAUGHTER - ECR COYOTE'S CHERRY CRISP

<u>~~ 29 × ~</u>

### **SERVICE SIRE - CORNERSTONE ECR**