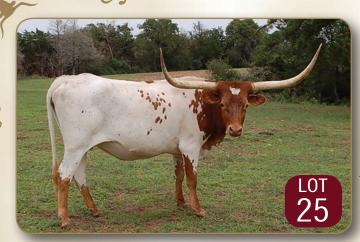

### JAMAFUDGE

Consigned by John & Christy Randolph TLBAA No: Cl290005 PH No: 34 DOB: 10/19/2013

### JA'MALICE { WS JAMAKIZM BH ALICE JB FUDGE { LAMB'S EX'CLA'MA'TION RHR RANGERETTE

**Breeding:** Exposed to Black Kettle from 4/24/17 to sale date **Comments:** A well made 4 year old with a strong pedigree. WS Jamakizm on the top & Land' Ex'clamtion on the bottom. Her dam, JB Fudge, has over 100" total horn. This is a very sweet young cow that milks good. She's bred to Black kettle for a late winter calf. All offspring are Millennium Futurity eligible.