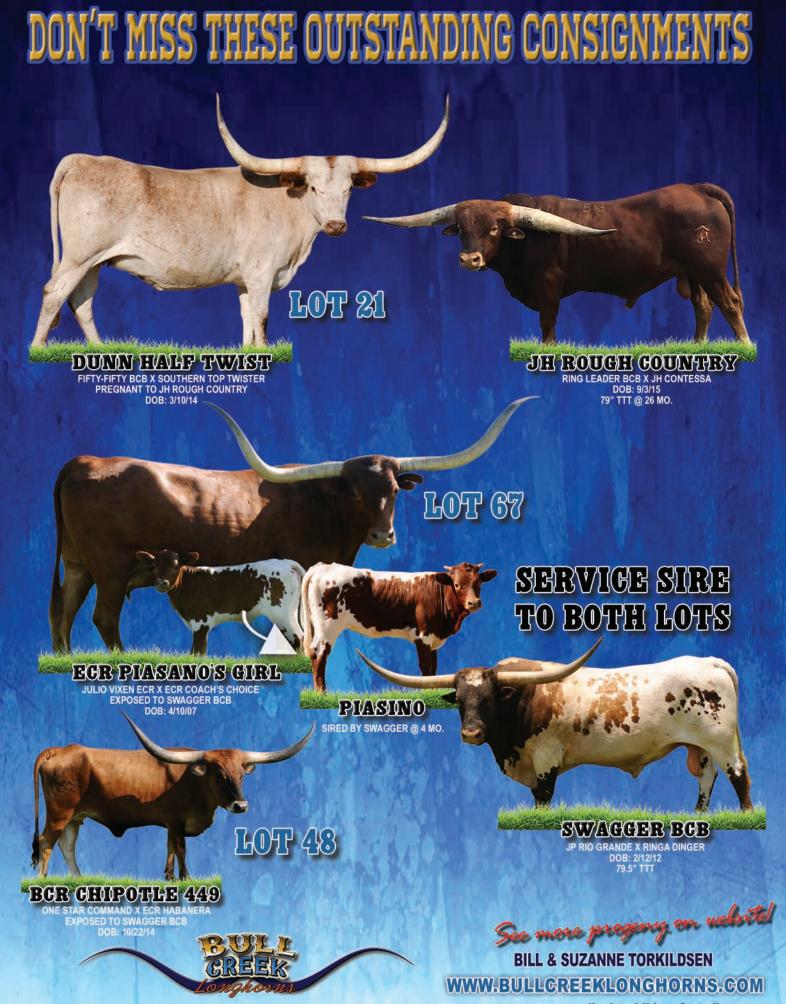

Dora Thompson Sand Hills Ranch Mansfield, LA echoofambush@aol.com (318) 872-6329 Lot # 3, 16

Suzanne & William H. Torkildsen, M.D. Bull Creek Ranch Fayetteville, TX sktorkildsen@gmail.com (979) 249-4255 Lot # 21, 48, 67

### FIFTY-FIFTY BCB { BANDERA CHEX RINGALING BCB SOUTHERN TOP TWISTER { TOP GUN CHEX SOUTHERN RUSTY

**Breeding:** Exposed to BJH Rough Country from 7/7/16 to 8/21/17 & Swagger BCB from 9/11/17 to sale date.

**Comments:** OCV. Nancy Dunn bred cow. Very pretty with correct structure. Pedigree goes back to Maurice Ladnier breeding. She gave us a beautiful colored bull calf in 2016. Measured 51" TTT & 75" TH as a 2.5 year old. Current measurements & pregnancy status on sale day. www.bullcreeklonghorns.com

### BCR CHIPOTLE 449 Consigned by Suzanne & William H. Torkildsen, M.D.

Consigned by Suzanne & William H. Torkildsen, M.D. TLBAA No: Cl290691 PH No: 449 DOB: 10/22/2014

### ONE STAR COMMAND { STARBASE COMMANDER FCF FREEDOM RINGS ECR HABANERA 232 { STRAIGHT SHOOTER JMC PHENOMENAL CUTIE PIE

**Breeding:** Exposed to Swagger BCB from 9/8/17 to sale date. **Comments:** OCV. This beautiful parker brown cow has a moderately large correct frame, fabulous milker and sweet natured. She measured 65" TTT as a 2.5 yr old for a great rack of horns. Extended pedigree includes The Shadow, Gunslinger, Country Girl, Straight Shooter, Phenomenal Cutie Pie, Impressive Ruth, Phenomenon, Sarasam & One Star Command. Her first very colorful calf was sired by Swagger and sold for a show steer. He had tremendous horns. She is bred back the same way. www.bullcreeklonghorns.com

### ECR PIASANO'S GIRL

Consigned by Suzanne & William H.Torkildsen, M.D.TLBAA No: C254075PH No: 724DOB: 4/10/2007

### JULIO VIXEN ECR { DON JULIO DELTA VIXEN ECR COACH'S CHOICE { REFUGE CHEX SILVER CHOICE

**Breeding:** Exposed to Swagger BCB from 9/8/17 to sale. Heifer calf at side born 6/23/17 by Swagger BCB. **Comments:** OCV. This fantastic cow carries the El Coyote brand. She has calved every year. She is long, deep bodied with a perfect top line and udder that is like one of a heifer. Just a perfect cow in every way. She measures 74" TTT and 100" of gorgeous sweeping total horn. She carries the genes of Phenomenon, Don Julio, Emperor, Coach 75, Refuge Chex, JK Sterling, Delta Disco, Delta Diamond and more. She crosses extremely well with the modern genetics. Sells with fantastic June heifer calf from Swagger BCB. This heifer is squared away with horns curving back hard and a perfect conformation. She is definitely show quality. She is bred back the same way for a 2018 calf. www.bullcreeklonghorns.com