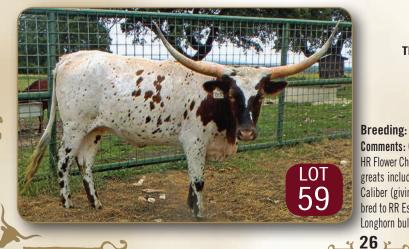

Dale & Gina Francisco DG Longhorn Ranch Miaimi, OK dale.francisco@att.net (918) 533-3722 Lot # 7, 60, 75

Greg & Amy Franks Azle, TX rockingf1966@aol.com (817) 944-2950 Lot # 34, 44, 65, 71

Rick & Tracey Friedrich River Ranch Longhorns Houston, TX Rick@RiverRanchLonghorns.com (713) 305-0259 Lot # 11, 59

### HR FLOWER CHILD

Consigned by Rick & Tracey Friedrich TLBAA No: Cl296903 PH No: 1445 DOB: 6/10/2014

# WF RUMMY { COWBOY CHEX JAMOCA 49 TCC WILDFLOWER { BLUE CALIBER TCC WILD SAGE

**Breeding:** Exposed to RR Escondido Red from 4/21/17/ to 1/1/18. **Comments:** OCV. HR Flower Child is a beautiful young cow with a horn set that is destined to twist. HR Flower Child measured 59 1/4" TTT on 10-14-17. She has a pedigree that is stacked with Longhorn greats including Cowboy Chex (Peacemaker & BL Poco Bueno), Hunts Commands Respect plus Top Caliber (giving you HCR again), TG Flash (giving you Boomerang C P). To top that off, she is heavy bred to RR Escondido Red. Escondido is the living record holder of more total horn at his age than any Longhorn bull in the breed, ever. She is Johne's free and she and her calves are Millennium eligible.