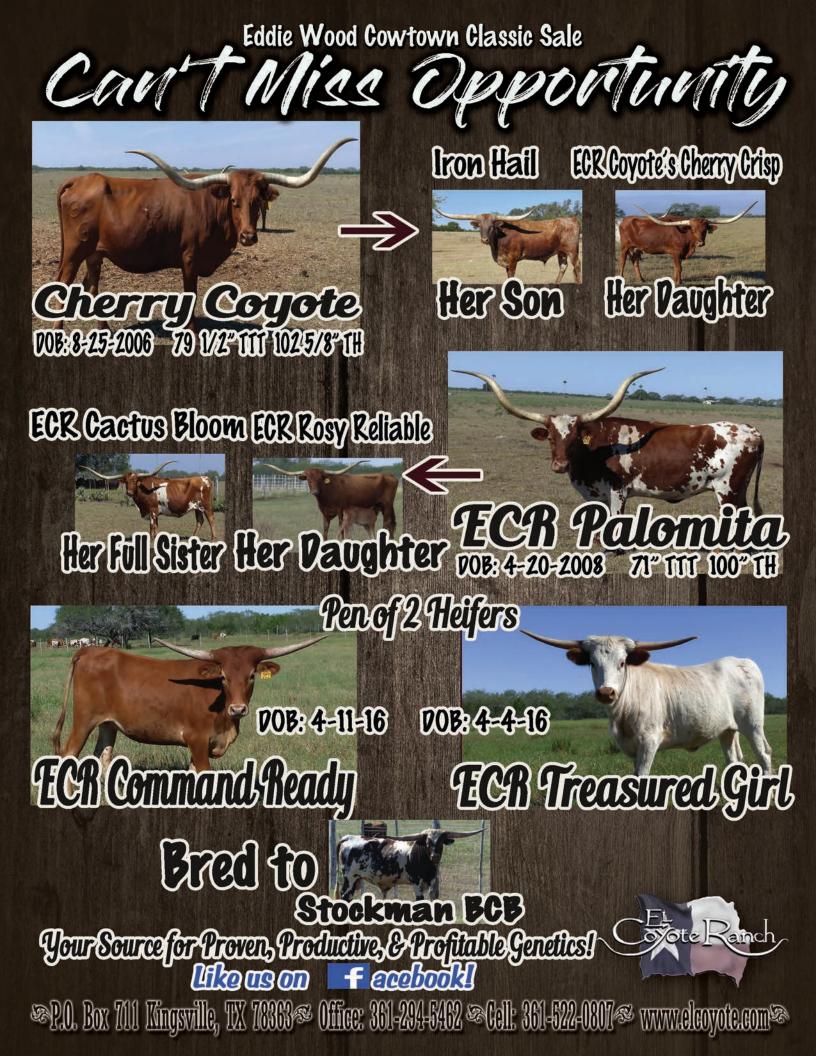

**Breeding:** Exposed Cornerstone ECR from 9/1/17 to sale date. Bull calf at side born 8/2/17 by Hidalgo ECR.

**Comments:** OCV. Here is a super productive female with a ton of genetics and horns. She has a spectacular pedigree with Amigo Chex and Delta Disco crossed Gunman on her maternal side. Cherry Coyote is the dam of Iron Hail and has been a proven producer for us. She sells with a potential herd sire at side by Hidalgo ECR (Hunts Command Respect X ECR Amigo's Especial) making him a 3/4 brother to Iron Hail. She is also being exposed back to our exciting 87 5/8" TTT, 5-year-old Cornerstone ECR for the possible 3-N-1. She combines horns, pedigree and production into one complete package. This is a female you don't want to miss! Updated breeding & measurements available on sale day.

### SON - IRON HAIL

### DAUGHTER - ECR COYOTE'S CHERRY CRISP

<u>~~ 29 × ~</u>

### **SERVICE SIRE - CORNERSTONE ECR**