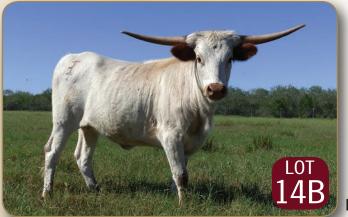

(361) 294-5462 Lot # 14a, 14b, 42, 70

Richard & Jeanne Filip Bentwood Ranch Fayetteville, TX richard@rjfilip.com (713) 410-6464 Lot # 1, 62

Christopher Fischer Heather Fischer Grapeland, TX fffranch@outlook.com (903) 478-2233 Lot # 13a, 13b, 13c

### ECR TREASURED GIRL

TLBAA No: CI305937 PH No: 635 DOI Sam Houston ECR { ECR Miss Houston 336

DOB: 4/4/2016

- HUNTS EMPEROR MISS RODEO AMERICA
- F HOUSTON SOLUTION 111
- <sup>L</sup> DELTA MISS AMERICA
- { DON JULIO Tari graves FM49
- EMPEROR Phenomenal tari

Breeding: Exposed to Stockman BCB from 8/1/17 to sale date.

ECR EMPRESSIVE TARI

**TESORO ECR** 

**Comments:** OCV. These April 2016 heifers will sell as choice money, leaving one lucky buyer in the driver's seat to pick their favorite, or take them both. For those new to the industry these ladies would be a great way to jumpstart your herd. Their superstar pedigrees combine the genetics of news maker Hunts Command Respect with industry legends such as Tari Graves FM 49, ECR Miss Houston 336, Don Julio, Houston Solution, Emperor and Phenomenon among them. These super females are being bred to our Swagger son, Stockman BCB, to make an exciting young package. Endless possibilities and something for everyone so don't miss this opportunity! Updated measurements available on sale day.