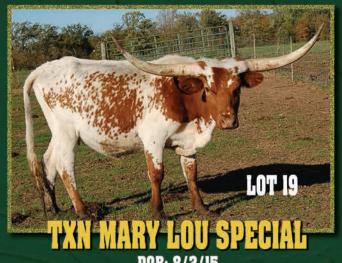

### **TXN MARY LOU SPECIAL**

Consigned by Triple R Ranch TLBAA No: Cl296003 PH No: 115 DOB: 7/16/2015

WS LONESTAR { COWBOY UP CHEX WS SUN STAR TXN PRETTY SPECIAL { SMOOTH OPERATOR OOO WS PURDY

**Breeding:** Exposed to RRR Rimount's Edge 110 from 8/1/17 to 11/6/17 & Jagizm's Edge 095 from 11/20/17 to 1/10/18.

**Comments:** OCV. TXN Mary Lou Special is a well-bred young cow with many greats in her pedigree. WS Lonestar goes back to BL Rio Catchit, Tejas Star, WS Sun Star on top and Concealed Weapon and WS Amazon on the bottom. She is exposed to RRR Rimount's Edge and then to RRR Jagizm's Edge. We will have pregnancy status at sale. Millennium Futurity eligible. Check us out at RRRlonghorns.com.