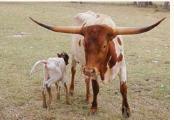

**Comments:** OCV. SR Blooming Blossom 849 is a large bodied, gentle, easy to work, cube eater. She is a strong, proven powerhouse foundation cow for Struthoff Ranch. Blooming Blossom has given us 4 heifers. Each heifer progeny consistently inherited a delicate, feminine face and substantial horn development. Blooming Blossom is bred to our 84 5/8" TTT senior herd sire Hubbell's Rio 007 for a late spring calf. A blood test for positive pregnancy will be performed closer to sale date. For more information: www.struthoff-ranch.com

DAUGHTER - SR MADDEN'S NIKE 258

DOB 12/24/2012

DAUGHTER - SR VAN HORNE'S MAYBELLINE 325

DOB: 11/2/2013

DAUGHTER - SR 007'S BLOSSOM'S 532

DOB: 8/2/2015

DAUGHTER - SR 007'S 634

DOB: 6/27/2016