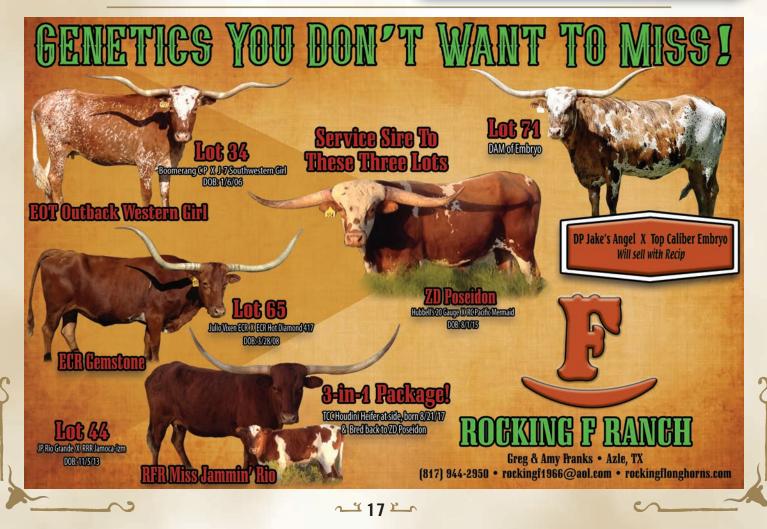

### EOT OUTBACK WESTERN GIRL Consigned by Greg & Amy Franks

**TLBAA No:** C238859 **PH No:** 608 **DOB:** 1/6/2006

BOOMERANG C P { OVERLORD C P INDIAN GIRL 636 J-7 SOUTHWESTERN GIRL { SOUTHERN MAN WESTERN GIRL

**Breeding:** Exposed to ZD Poseidon from 6/18/17 to 9/24/17. **Comments:** OCV. If you like twist, Outback Western Girl is the cow for you! This cow represents what a Longhorn cow should look like. Western Girl has lots of years left to raise you many twisty horn offspring. She is also bred to ZD Poseidon (Hubbells 20 Gauge X RC Pacific Mermaid - which is by Tejas Star) We are excited to offer such a great cow for your consideration! 72 3/4" TTT.

### ECR GEMSTONE

Consigned by Greg & Amy Franks TLBAA No: C265319 PH No: 814 DOB: 3/28/2008

### JULIO VIXEN ECR { DON JULIO DELTA VIXEN ECR HOT DIAMOND 417 { HABANERO LUCKY DIAMOND

**Breeding:** Exposed to ZD Poseidon from 6/18/17 to 9/24/17. **Comments:** OCV. ECR Gemstone is a great foundation cow straight from El Coyote Ranch. Her sire is Julio Vixen ECR and her pedigree includes greats like Phenomenon, Delta Diamond, Emperor, Habanero and many others. She is bred to ZD Poseidon (Hubbells 20 Gauge X RC Pacific Mermaid son) we have leased. Gemstone is 76"+ TTT and over 100" TH.

### TOP CALIBER X DP JAKE'S ANGEL EMBRYO Consigned by Greg & Amy Franks

**TLBAA No:** CAI256982 **PH No:** 89 **DOB:** 6/1/2008

### EMPEROR { OVERWHELMER RANGER'S MEASLES LITTLE FEATHERS { RHF PHENOMENAL HUNTER RHF TAR 'N FEATHERS

**Breeding:** Recip cow carrying DP Jake's Angel X Top Caliber embryo. Due 4/20/18.

**Comments:** OCV. This is a special & unique offering- SS Emperors Princess is a 9-year-old Emperor daughter carrying a DP Jake's Angel X Top Caliber embryo!! DP Jake's Angel is the gorgeous large frame 76"+ TTT, speckled brindle & white, WS Jamakizm daughter. Emperor Princess is a great mother and the Jamakizm X Top Caliber embryo is a special genetic package.

Consigned by Greg & Amy Franks TLBAA No: CTI306782 PH No: 211 DOB: 11/5/2013

### JP RIO GRANDE { J.R. GRAND SLAM TX W LUCKY LADY RRR JAMOCA-IZM { SHADOWIZM JAMOCA

**Breeding:** Exposed to ZD Poseidon from 9/1/17 to sale date. Heifer calf at side born 8/21/17 by TCC Houdini.

**Comments:** OCV. Miss Jammin' Rio is a 4 year old that should be a 3-N-1 package. She is a JP Rio Grande daughter out of RRR Jamoca-izm (full sister to WS Jamakizm) and has a beautiful TCC Houdini heifer at side. We bred her back to ZD Poseidon (Hubbells 20 Gauge X RC Pacific Mermaid) son. Don't miss on this super young 3-N-1 package with tremendous horn genetics.