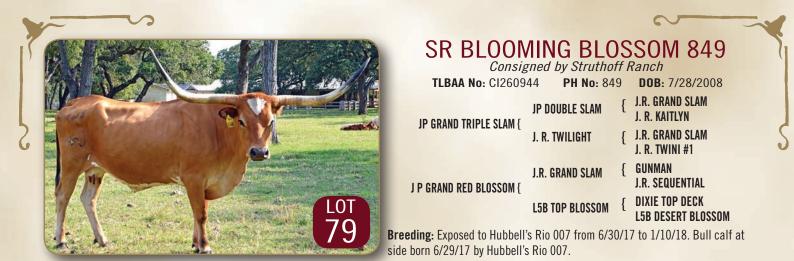

**Comments:** OCV. SR Blooming Blossom 849 is a large bodied, gentle, easy to work, cube eater. She is a strong, proven powerhouse foundation cow for Struthoff Ranch. Blooming Blossom has given us 4 heifers. Each heifer progeny consistently inherited a delicate, feminine face and substantial horn development. Blooming Blossom is bred to our 84 5/8" TTT senior herd sire Hubbell's Rio 007 for a late spring calf. A blood test for positive pregnancy will be performed closer to sale date. For more information: www.struthoff-ranch.com

DAUGHTER - SR MADDEN'S NIKE 258

DOB 12/24/2012

DAUGHTER - SR VAN HORNE'S MAYBELLINE 325

DOB: 11/2/2013

DAUGHTER - SR 007'S BLOSSOM'S 532

DOB: 8/2/2015

DAUGHTER - SR 007'S 634

DOB: 6/27/2016