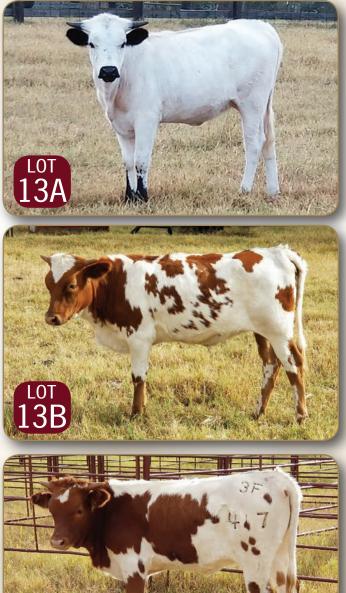

(361) 294-5462 Lot # 14a, 14b, 42, 70

Richard & Jeanne Filip Bentwood Ranch Fayetteville, TX richard@rjfilip.com (713) 410-6464 Lot # 1, 62

Christopher Fischer Heather Fischer Grapeland, TX fffranch@outlook.com (903) 478-2233 Lot # 13a, 13b, 13c

### **PEN OF 3 HEIFERS** *Consigned by Christopher Fischer*

<u> 17 m</u>

### **CLEARLY A LADY 117**

Consigned by Christopher Fischer TLBAA No: Cl306819 PH No: 117 DOB: 3/9/2017

SL CLEARLY A GUNMAN { LAZYJ'S SILK LUCKYS TOP PAINTED LADY { LC BLADEN'S LUCKY 7

Breeding: Not exposed.

**Comments:** OCV. Clearly A Lady a nice blue roan heifer out of our Luckys Top Painted Lady that just measured 70" Tip to Tip. She is the granddaughter of LC Bladen's Lucky 7 & Clear Win. She has great conformation and disposition.

CLEARLY A LITTLE BUNNY Consigned by Christopher Fischer

**TLBAA No:** CI306822 **PH No:** 217 **DOB:** 3/13/2017

SL CLEARLY A GUNMAN { LAZYJ'S SILK MS MARCHES BUNNY TRAIL { SS BUFFY TRAIL

Breeding: Not exposed.

**Comments:** OCV. Clearly A Little Bunny is a very feminine colorful heifer that comes from a great genetics line of Clear Win, Hot Playboy, & Lazy J's Silk. Her dam has been a fantastic producer of heifers every year.

CLEARLY A STARLET Consigned by Christopher Fischer TLBAA No: CI306821 PH No: 417 DOB: 5/1/2017

SL CLEARLY A GUNMAN { LAZYJ'S SILK STARGARITA G7 { VAQUERA BONITA

Breeding: Not exposed.

**Comments:** OCV. Clearly A Starlet is a thick body heifer out of a daughter of Star Marker and her sire is a Clear Win son. Great disposition and color.