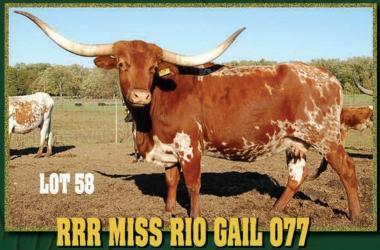

RRR MISS RIO GAIL 077 Consigned by Triple R Ranch TLBAA No: CTI300846 PH No: 77 DOB: 7/11/2010 JP RIO GRANDE { J.R. GRAND SLAM TX W LUCKY LADY

### GUNFIRE 368 { GUNMAN J. R. PUFFAGO

Breeding: Exposed to RRR Rimount's Edge 110 from 7/15/17 to 11/6/17 & RRR Jagizm's Edge 095 from 11/20/17 to 1/10/18.

**Comments:** OCV. RRR Miss Rio Gail 077 is one of our best producers. We have three real nice heifers and two bull prospects. She is bred to RRR Rimount's Edge 110 for a spring calf. Her Rimount calves have been fantastic. She is near 70" TTT, if not over. She goes back to Gunman on top and bottom. She is an EZ keeper and has many years left in her. Millennium Futurity eligible. Check us out at RRRLonghorns.com.