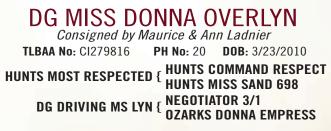

Breeding: Exposed to LAR Smoke'N from 8/14/17 to 10/06/17.

**Comments:** DG Miss Donna Overlyn is a very fancy red and white cow excellent conformation. This is exactly what a brood cow should look like. She is gentle to work, raises a good calf and very easy on the eye. She comes safe in calf to LAR Smoke'N, full brother to CV Cowboy's Casanova, and is due summer 2018. You can't go wrong with this nice cow.