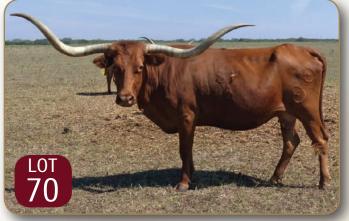

**Breeding:** Exposed Cornerstone ECR from 9/1/17 to sale date. Bull calf at side born 8/2/17 by Hidalgo ECR.

**Comments:** OCV. Here is a super productive female with a ton of genetics and horns. She has a spectacular pedigree with Amigo Chex and Delta Disco crossed Gunman on her maternal side. Cherry Coyote is the dam of Iron Hail and has been a proven producer for us. She sells with a potential herd sire at side by Hidalgo ECR (Hunts Command Respect X ECR Amigo's Especial) making him a 3/4 brother to Iron Hail. She is also being exposed back to our exciting 87 5/8" TTT, 5-year-old Cornerstone ECR for the possible 3-N-1. She combines horns, pedigree and production into one complete package. This is a female you don't want to miss! Updated breeding & measurements available on sale day.

### SON - IRON HAIL

### DAUGHTER - ECR COYOTE'S CHERRY CRISP

<u>~~ 29 × ~</u>

### **SERVICE SIRE - CORNERSTONE ECR**