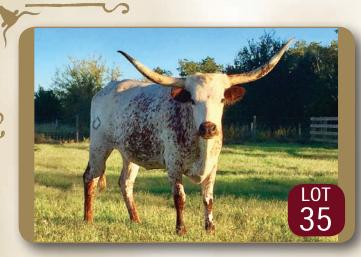

Lot # 30, 50, 77

Phil & Lisa Baker Diamond L Ranch Fayetteville, TX Lisa@DLRLonghorns.com (512) 497-8223 Lot # 9, 35

Brent & Cynthia Bolen Bolen Longhorns Lufkin, TX cindy@bolenlonghorns.com (936) 639-6590 Lot # 8, 46

### SAFARI BL CHEX { FARLAP CHEX NIGHT SAFARI BL833 DAILY STAR { 30 RED HOT ANNIE

**Breeding:** Exposed to DH Bucket List from 7/29/17 to sale date. **Comments:** OCV. Delilah is a beauty – just look at that tricolor, feminine face & neck and faultless conformation! Delilah is sired by Safari BL Chex and boasts pedigree from PPF Gun Maker. She is confirmed bred to DH Bucket List. Bucket List is a young bull made up of your checklist of nobility! Have you heard of Cowboy Tuff Chex, JP Rio Grande, Sittin Bull & Monika....? Delilah is one pretty-faced doll you don't want to miss out on.