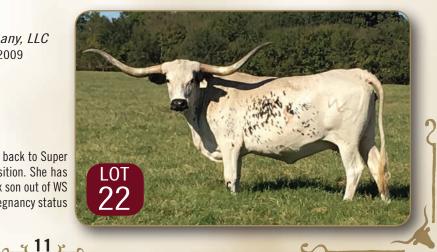

Dora Thompson Sand Hills Ranch Mansfield, LA echoofambush@aol.com (318) 872-6329 Lot # 3, 16

Suzanne & William H. Torkildsen, M.D. Bull Creek Ranch Fayetteville, TX sktorkildsen@gmail.com (979) 249-4255 Lot # 21, 48, 67

### ECR PIASANO'S GIRL

Consigned by Suzanne & William H.Torkildsen, M.D.TLBAA No: C254075PH No: 724DOB: 4/10/2007

### JULIO VIXEN ECR { DON JULIO DELTA VIXEN ECR COACH'S CHOICE { REFUGE CHEX SILVER CHOICE

**Breeding:** Exposed to Swagger BCB from 9/8/17 to sale. Heifer calf at side born 6/23/17 by Swagger BCB. **Comments:** OCV. This fantastic cow carries the El Coyote brand. She has calved every year. She is long, deep bodied with a perfect top line and udder that is like one of a heifer. Just a perfect cow in every way. She measures 74" TTT and 100" of gorgeous sweeping total horn. She carries the genes of Phenomenon, Don Julio, Emperor, Coach 75, Refuge Chex, JK Sterling, Delta Disco, Delta Diamond and more. She crosses extremely well with the modern genetics. Sells with fantastic June heifer calf from Swagger BCB. This heifer is squared away with horns curving back hard and a perfect conformation. She is definitely show quality. She is bred back the same way for a 2018 calf. www.bullcreeklonghorns.com