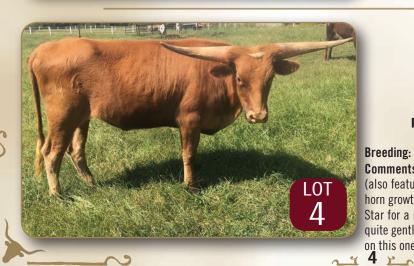

Dr. Zech Dameron III Clear Creek Pecan Plantation Coppell, TX rancher518@gmail.com (972) 393-5696 Lot # 2, 39, 66, 74

William N. De Vane, Jr. Virgilina, VA wndbuck@aol.com (434) 572-3005 Lot # 4, 36, 80 **El Coyote Ranch** Felix Serna Kingsville, TX dserna@elcovote.com

### MW FIRE TIP STAR Consigned by William N. De Vane, Jr.

Consigned by William N. De Vane, Jr. TLBAA No: Cl300751 PH No: 46 DOB: 4/20/2016

### FIRE AWAY STAR { FOUR STAR HOTEL RESPECTABLE IMPACT { CRISP RESPECT PC CINNAMON SPICE

**Breeding:** Confirmed 60 days safe in calf to Fire Away 10/19/17. **Comments:** OCV. This young heifer out of Fire Away Star and Respectable Impact (also featured in this sale) is perhaps the best of our 2016 production. Her early horn growth is phenomenal taking after her sire. She is line bred back to Fire Away Star for a late winter/early spring calf that should have horn, horn, horn. She is quite gentle and maturing into a beautiful field ornament. Don't miss your chance on this one! Millennium Futurity eligible.